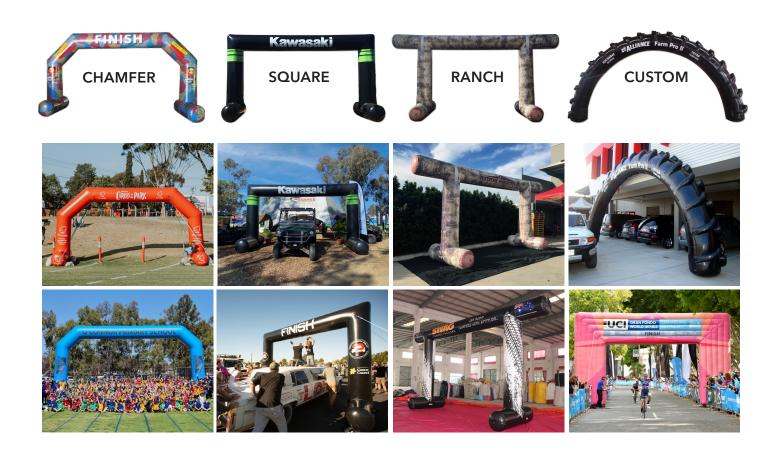

Inflatable arches are a simple yet eyecatching product with a number of practical applications. Perfect for start and finish lines in sporting events and raceways, grand entrance ways to a spectacular outdoor event or function, or just as a huge branded billboard to stand over your event.

We have a range of inflatable arch designs, including the square inflatable arch providing a neat and structured frame for your entranceway or finish line, which come in a range of sizes from 13' all the way to massive 14' structures.