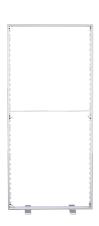

## **SPECIFICATIONS**

| Dimensions          | 3.3' x 6.6' x 1.5'                           |
|---------------------|----------------------------------------------|
| Foot Plates         | 1.3'                                         |
| Frame Profile       | Aluminum                                     |
| Frame Weight        | 20lb                                         |
| Fabric              | 190GSM Polyester (0.3mm thick)               |
| Printing            | Full Color Sublimation Printing              |
| Box Dimensions      | 3.5′ x 1.1′ x 4″                             |
| Electric Parameters | 87W, 110V/220V, 6000K (Color Temp)           |
| Includes            | Wheeled Carry Bag, Power Cable, Instructions |
| Warranty            | 1 Year                                       |
|                     |                                              |

## **PRODUCT FEATURES**

Custom Printed Light Boxes are a lightweight indoor display unit perfect for cooperate events, trade shows, shopping centers & libraries. The frame is not limited to containing the one design, meaning the fabric can be swapped out with other designs. This makes a single frame unit versatile enough to display alternate artwork across various events.

- Double Sided Printed Display
- Reinforced Corner Brackets
- Wheeled Protective Carry Bag
- LED Edge Lighting
- Centre Support Brace Bar
- Easy One-Person Set Up
- Full Color Printing

**Light Off** 

Light On