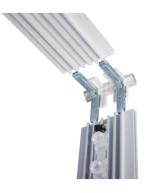

## **PRODUCT FEATURES**

Custom Printed Light Boxes are a lightweight indoor display unit perfect for cooperate events, trade shows, shopping centers & libraries. The frame is not limited to containing the one design, meaning the fabric can be swapped out with other designs. This makes a single frame unit versatile enough to display alternate artwork across various events.

- Double Sided Printed Display
- Reinforced Corner Brackets
- Wheeled Protective Carry Bag
- LED Edge Lighting
- Centre Support Brace Bar
- Easy One-Person Set Up
- Full Color Printing

**Light Off** 

Light On