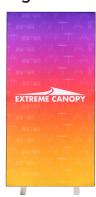

## **PRODUCT FEATURES**

Custom Printed Light Boxes are a lightweight indoor display unit perfect for cooperate events, trade shows, shopping centers & libraries. The frame is not limited to containing the one design, meaning the fabric can be swapped out with other designs. This makes a single frame unit versatile enough to display alternate artwork across various events.

- Double Sided Printed Display
- Reinforced Corner Brackets
- Wheeled Protective Carry Bag
- LED Edge Lighting
- Centre Support Brace Bar
- Easy One-Person Set Up
- Full Color Printing

**Light Off** 

Light On