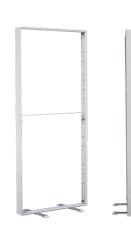

## **SPECIFICATIONS**

| Dimensions          | 3.3' x 6.6' x 1.5'                           |
|---------------------|----------------------------------------------|
| Foot Plates         | 1.3'                                         |
| Frame Profile       | Aluminum                                     |
| Frame Weight        | 20lb                                         |
| Fabric              | 190GSM Polyester (0.3mm thick)               |
| Printing            | Full Color Sublimation Printing              |
| Box Dimensions      | 3.5′ x 1.1′ x 4″                             |
| Electric Parameters | 87W, 110V/220V, 6000K (Color Temp)           |
| Includes            | Wheeled Carry Bag, Power Cable, Instructions |
| Warranty            | 1 Year                                       |
|                     |                                              |

## **PRODUCT FEATURES**

Custom Printed Light Boxes are a lightweight indoor display unit perfect for cooperate events, trade shows, shopping centers & libraries. The frame is not limited to containing the one design, meaning the fabric can be swapped out with other designs. This makes a single frame unit versatile enough to display alternate artwork across various events.

- Double Sided Printed Display
- Reinforced Corner Brackets
- Wheeled Protective Carry Bag
- LED Edge Lighting
- Centre Support Brace Bar
- Easy One-Person Set Up
- Full Color Printing

**Light Off** 

Light On