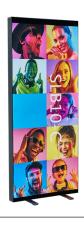

- Double Sided Printed Display
- Reinforced Corner Brackets
- Wheeled Protective Carry Bag
- LED Edge Lighting
- Centre Support Brace Bar
- Easy One-Person Set Up
- Full Color Printing

**Light Off** 

Light On