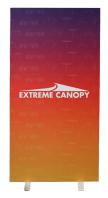

## **PRODUCT FEATURES**

Custom Printed Light Boxes are a lightweight indoor display unit perfect for cooperate events, trade shows, shopping centers & libraries. The frame is not limited to containing the one design, meaning the fabric can be swapped out with other designs. This makes a single frame unit versatile enough to display alternate artwork across various events.

- Double Sided Printed Display
- Reinforced Corner Brackets
- Wheeled Protective Carry Bag
- LED Edge Lighting
- Centre Support Brace Bar
- Easy One-Person Set Up
- Full Color Printing

**Light Off** 

Light On