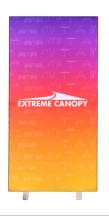

## **PRODUCT FEATURES**

Custom Printed Light Boxes are a lightweight indoor display unit perfect for cooperate events, trade shows, shopping centers & libraries. The frame is not limited to containing the one design, meaning the fabric can be swapped out with other designs. This makes a single frame unit versatile enough to display alternate artwork across various events.

- Double Sided Printed Display
- Reinforced Corner Brackets
- Wheeled Protective Carry Bag
- LED Edge Lighting
- Centre Support Brace Bar
- Easy One-Person Set Up
- Full Color Printing

**Light Off** 

Light On