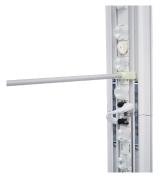

## **PRODUCT FEATURES**

Custom Printed Light Boxes are a lightweight indoor display unit perfect for cooperate events, trade shows, shopping centers & libraries. The frame is not limited to containing the one design, meaning the fabric can be swapped out with other designs. This makes a single frame unit versatile enough to display alternate artwork across various events.

- Double Sided Printed Display
- Reinforced Corner Brackets
- Wheeled Protective Carry Bag
- LED Edge Lighting
- Centre Support Brace Bar
- Easy One-Person Set Up
- Full Color Printing

**Light Off** 

Light On