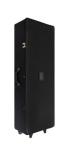

## **SPECIFICATIONS**

| Dimensions          | 3.3' x 6.6' x 1.5'                           |
|---------------------|----------------------------------------------|
| Foot Plates         | 1.3'                                         |
| Frame Profile       | Aluminum                                     |
| Frame Weight        | 20lb                                         |
| Fabric              | 190GSM Polyester (0.3mm thick)               |
| Printing            | Full Color Sublimation Printing              |
| Box Dimensions      | 3.5′ x 1.1′ x 4″                             |
| Electric Parameters | 87W, 110V/220V, 6000K (Color Temp)           |
| Includes            | Wheeled Carry Bag, Power Cable, Instructions |
| Warranty            | 1 Year                                       |
|                     |                                              |

- Double Sided Printed Display
- Reinforced Corner Brackets
- Wheeled Protective Carry Bag
- LED Edge Lighting
- Centre Support Brace Bar
- Easy One-Person Set Up
- Full Color Printing

**Light Off** 

Light On