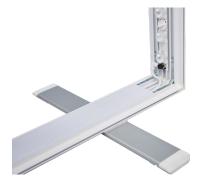

## **PRODUCT FEATURES**

Custom Printed Light Boxes are a lightweight indoor display unit perfect for cooperate events, trade shows, shopping centers & libraries. The frame is not limited to containing the one design, meaning the fabric can be swapped out with other designs. This makes a single frame unit versatile enough to display alternate artwork across various events.

- Double Sided Printed Display
- Reinforced Corner Brackets
- Wheeled Protective Carry Bag
- LED Edge Lighting
- Centre Support Brace Bar
- Easy One-Person Set Up
- Full Color Printing

**Light Off** 

Light On